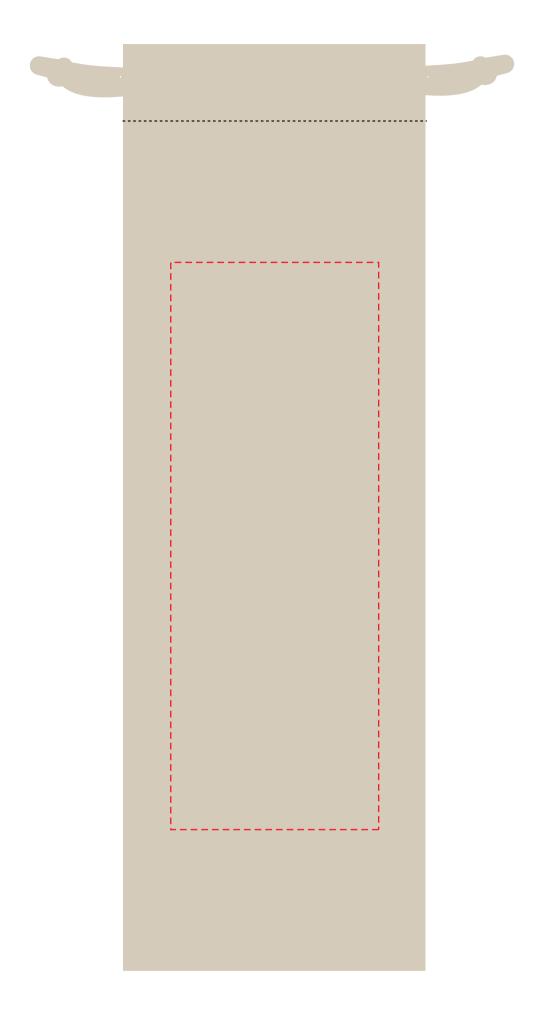

## **Approval Proof**



Max LOGO:150mm x 55mm

# Colours Text

### **Product Colour**



Natural Linen

**Stainless Steel Straw** 

#### **Logo Size**

#### **Terms & Conditions**

It is the clients responsibility to check the above artwork has been produced correctly by our factory to suit the manufacturing process. Whilst every effort has been made to copy the artwork provided, certain pantones have a tolerance of -10% +10% colour variation. Please note colours can vary from monitor so always check the pantone. Any correction/amendments after Moulds/Screens have been created will result in a new Mould/Screen being required and charged By signing off acceptance you have agreed to proceed and such no errors or omissions can be accepted or highlighted once the goods have been delivered.



Please note small text